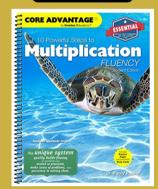

## GROWTH

Students meet every Tuesday and Thursday for **multiplication instruction and support**. They review strategies for not just memorizing multiplication facts but developing a **conceptual understanding of multiplication**. At the beginning of the year students that attended their sessions had an average fluency score of **65%**. Two months later, they now have an average score of **86%**!