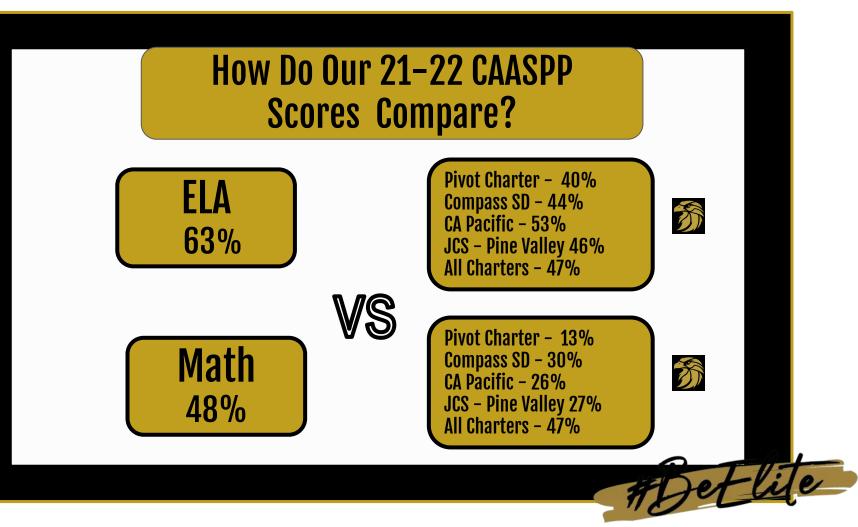

## How Do Our 21–22 CAASPP Scores Compare?

**Does our Internal Data Reliably Predict** Performance on High **Stakes Tests?** 

# DOES OUR INTERNAL DATA RELIABLY PREDICT PERFORMANCE ON HIGH STAKES ASSESSMENTS?