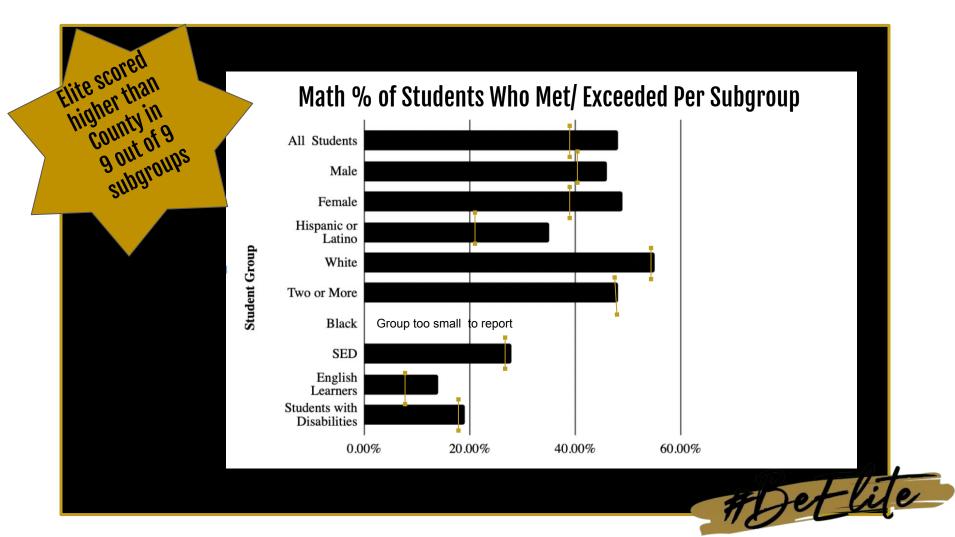

# 21-22 CAASPP **GRADE LEVEL ACHIEVEMENT 11th GRADE MATH** NUMBER OF STUDENTS WHO MET OR EXCEEDED **INCREASED BY 16%**

YES!!

# DID THE PANDEMIC IMPACT OUR GROWTH GOALS/PATTERN?

How are we doing in comparison to current trends?

## How Do Our 21–22 CAASPP Scores Compare?

**Does our Internal Data Reliably Predict** Performance on High **Stakes Tests?** 