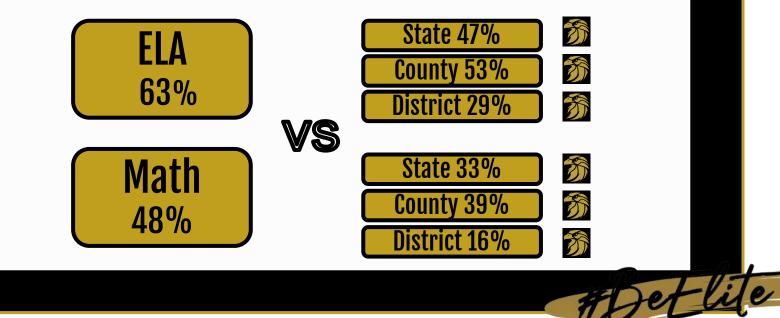

# 48%

21-22 Students Meet or Exceeded

## How Do Our 21–22 CAASPP Scores Compare?

**Does our Internal Data Reliably Predict** Performance on High **Stakes Tests?** 

# DOES OUR INTERNAL DATA RELIABLY PREDICT PERFORMANCE ON HIGH STAKES ASSESSMENTS?