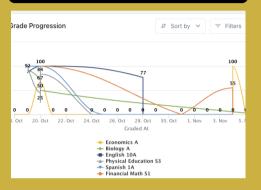

## How Do Our 21–22 CAASPP Scores Compare?

**Does our Internal Data Reliably Predict** Performance on High **Stakes Tests?** 

### **Question: Are Our Internal Assessment Results Aligning with State Testing Data?**

### **English Language Arts - ME Students\***

\*students who took both BOY and CAASPP

### Math - ME Students\*

\*students who took both BOY and CAASPP