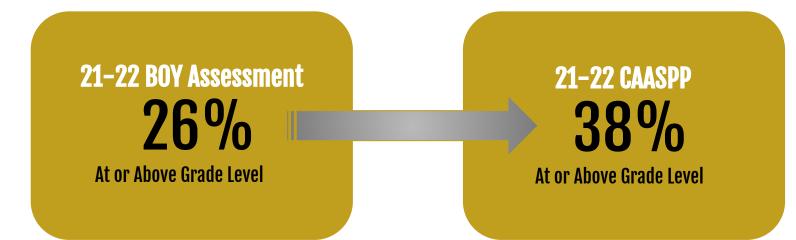

### **Question: Are Our Internal Assessment Results Aligning with State Testing Data?**

### Math - ME Students\*

\*students who took both BOY and CAASPP