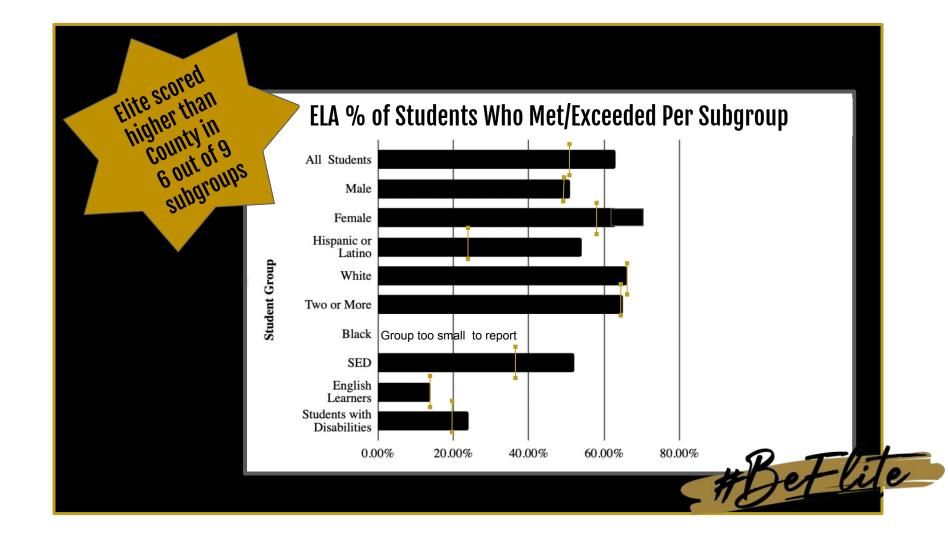

### **Question: Are Our Internal Assessment Results Aligning with State Testing Data?**

### **English Language Arts - ME Students\***

\*students who took both BOY and CAASPP