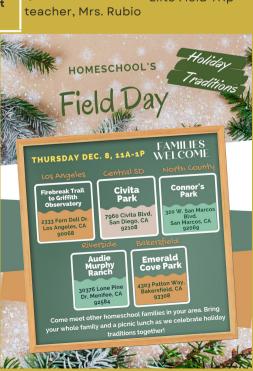

#### UPCOMING EVENT: HOLIDAY TRADITIONS PARK DAY, DECEMBER 8TH

The Homeschool Academy is hosting a **Holiday Traditions Field Day** on December 8th at **FIVE** different locations including:

- Central San Diego
- North County San Diego
- Los Angeles
- Menifee
- Bakersfield

Homeschool Teachers will prepare themed educational games with take-home activities, including: Christmas Cards, Cookie Decorating, Grinch Slime, Dreidel Crafts, Penguin Crafts, Stained Glass, and more!