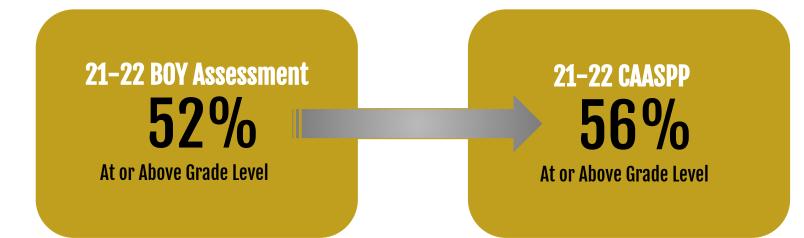

## How Do Our 21–22 CAASPP Scores Compare?

**Does our Internal Data Reliably Predict** Performance on High **Stakes Tests?** 

### **Question: Are Our Internal Assessment Results Aligning with State Testing Data?**

### **English Language Arts - ME Students\***

\*students who took both BOY and CAASPP