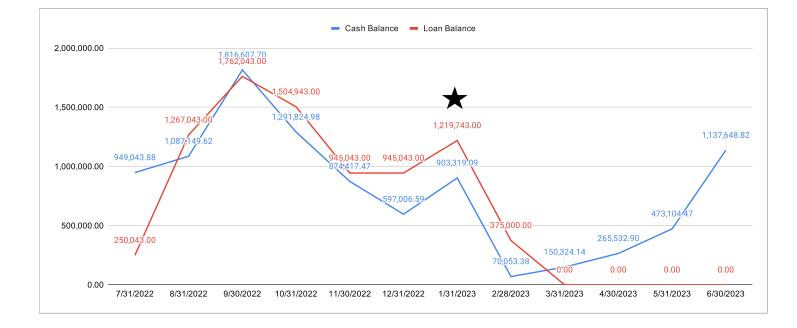

#### 11.2 First Interim Report

It is recommended that the board approve the following First Interim Report for Elite Academic Academy - Mountain Empire.

FY 22.23\_First Interim\_ME Board Report.pdf

FY 22.23\_First Interim\_ME Cash Graph.pdf