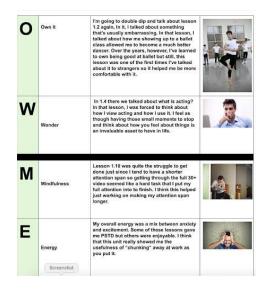

## Elite VAPA CTE Pathway

Lead: Mrs. Amy Ciceri Director: Ms. Ashlea Kirkland- Haynes

The VAPA CTE Acting and Choir courses have helped our students learn the value of showing up, and revealed ways that students have discovered valuable perspectives about their own artistic goals and the unique skill-building process.

Below, in an asynchronous video discussion with peers, Choir student Savannah elaborated on her SHOW ME reflection by sharing how she's grown stronger as an independent learner and self-evaluator to increase her singing technique.

Choir student Maleyna expressed how she explored the concept of 'artistic vulnerability' by sharing stories in previous lessons about her personal mental health challenges, learning how to recognize and build on the value of these "setbacks" through music and the arts:

Below, CTE Acting student Caleb authentically describes the rigorous nature of our Acting course and describes how our lessons helped him shift perspective to begin learning ways to overcome his self-doubt, short-attention span, and anxiety -- helping to not only increase his skills in acting, but all learning experiences.