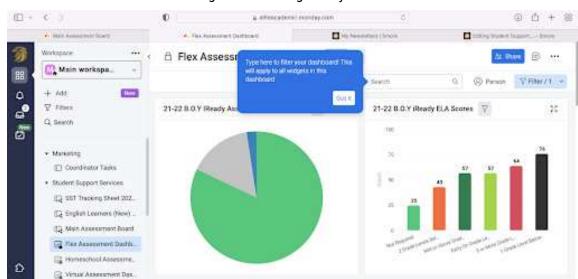

#### **Assessment**

To make assessment data even more accessible and easy to read, a Monday.com dashboard has been created by the Coordinator of Student Systems, Michelle Wood. Specialized reports are easily generated using this system.