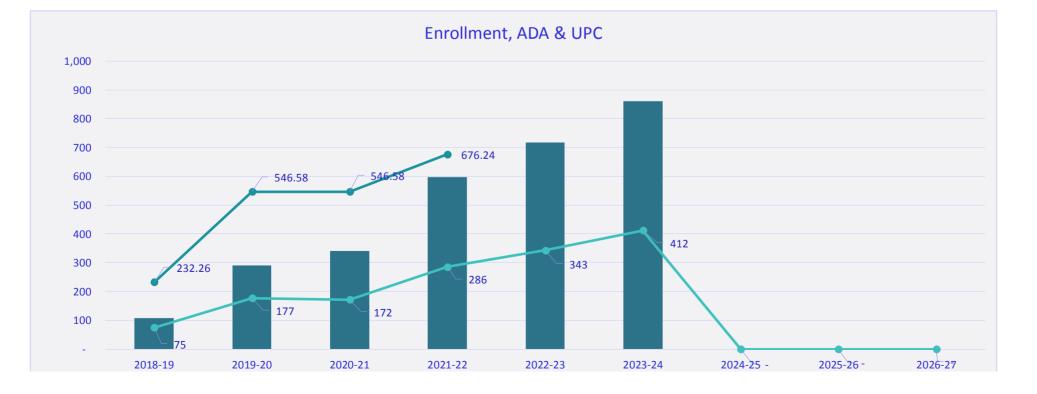

#### 12.3 Second Interim

It is recommended that the board approve the Second Interim for Elite Academic Academy - Lucerne.

EAA 2021-2022 Second Interim\_LU Cash Graph.pdf

LCFF-Calculator\_LU\_2-11-22.xlsx

EAA 2021-2022 Second Interim\_LU Board Report (1).pdf

2122\_CharterBUDGETandINTERIMReporting\_EAA Lucerne\_2-28-22.xls

Motion: Second:

Vote:

Motion: Second:

Vote:

With a focus on **Aligned Resources** our fiscal finance team completed our second interim showing a healthy budget as we end the year.

|    | Grade Span | Track B (Projected Enrollment) |
|----|------------|--------------------------------|
|    | ⊺k-3       | 186                            |
| 25 | 4-6        | 138                            |
|    | 7-8        | 123                            |
|    | 9-12       | 190                            |
|    | Total      | 637<br>* As of 02/11/2022      |