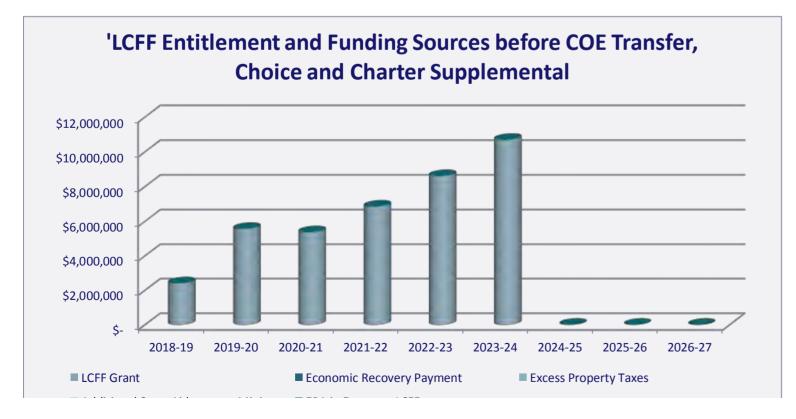

#### 12.3 Second Interim

It is recommended that the board approve the Second Interim for Elite Academic Academy - Lucerne.

EAA 2021-2022 Second Interim\_LU Cash Graph.pdf

LCFF-Calculator\_LU\_2-11-22.xlsx

EAA 2021-2022 Second Interim\_LU Board Report (1).pdf

2122\_CharterBUDGETandINTERIMReporting\_EAA Lucerne\_2-28-22.xls

Motion: Second:

Vote:

Motion: Second:

Vote: