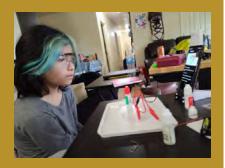

https://www.jeremysbestcamping.com/home

Plan your next camping trip with Jeremy's amazing website!

Jeremy, Brandt, Sylve, and Rory finishing the Kids ½ Marathon at Legoland.

Helena conducting a Tin Dendrite experiment from Mel Science. By connecting crocodile clips to the petri dish edges she connected the tin chloride solution to the batteries. Then the electric current starts to flow through the solution.