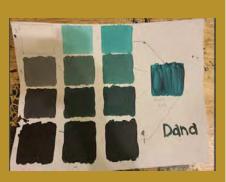

#### **CTE** Painting

Our CTE students have been learning about shades and tints in gradation scales. Below is a sample from Dana Garcia. Dana mastered white gradation, light gray gradation, dark gray gradation, and black gradation. Great work Dana!