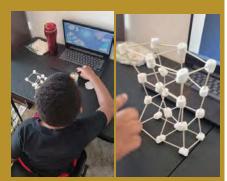

Mrs. Alvarez's K-5 Engineering Project

Ms. Radford's Student Adam - Robot Engineering Project