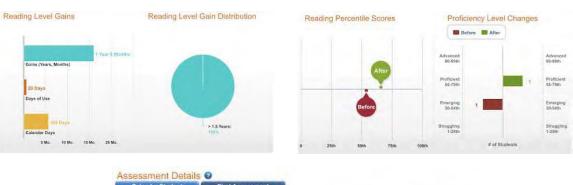

#### Student Highlights

Congratulations to Sydney McDonald on her success with our Fast Forward program! She went from a 10thgrade reading level (still above grade level for her) to an 11.6 grade level in reading in just a short time! This program not only helps our low students but our on-target students have seen growth as well! Great job, Sydney!

|          | y Student<br>ate Range) | First Asses<br>(Within Date |                         |                            | -         |                        |                |                  |
|----------|-------------------------|-----------------------------|-------------------------|----------------------------|-----------|------------------------|----------------|------------------|
| Finst ≑  | Last ÷                  | Post                        | Grade Equ<br>Gains (Y.M | lo, Percent<br>lo) Gains   | lle FFW C | omponents<br>npleted   | Days of<br>Use | Calendar<br>Deys |
| Sydney   | McDonald                | 1                           | +1.6                    | +12                        |           | 0                      | 20             | 169              |
| Total: 1 |                         |                             | 0 0                     |                            |           | lten                   | ns Per Pa      | ige 50 9         |
| Performa | nce by Rea              | ding Skill o                | n Last As               | sessment                   |           |                        |                |                  |
| First O  | Last O                  | Test Date                   | Grade                   | Pitonological<br>Awareness | Decoding  | t by Read<br>Vocatnile |                | prehension       |
| Sydney   | McDonald                | 02/17/2022                  | 9                       | 85%                        | 100%      | 83%                    | 4 (            | △ 1 12           |