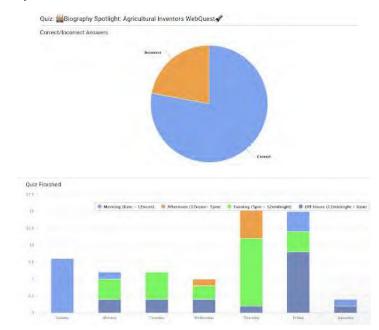

Innovation

Intelliboard, a data visualization tool, is providing us insight into our Canvas courses so that we can make directional changes that align with our goals. With this tool, Teachers of Record and Content Teachers can: Identify patterns of learner behavior and create appropriate interventions to keep learners focused. Compare course performance across time, learner, and instructor.

Get actionable insights that are helping content teachers increase engagement and learning with students, such as through this quiz analysis feature: