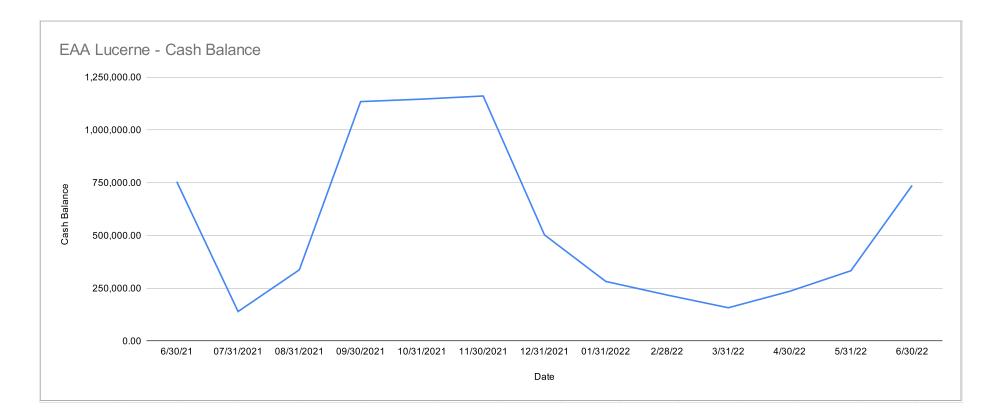

#### 12.3 Second Interim

It is recommended that the board approve the Second Interim for Elite Academic Academy - Lucerne.

EAA 2021-2022 Second Interim\_LU Cash Graph.pdf

LCFF-Calculator\_LU\_2-11-22.xlsx