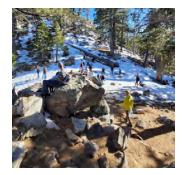

#### Quest Crew

The Quest Crew had an exciting month during February! Our explorers headed to the desert to discover natural sciences through experiences. On February 8th, over 60 Elite students and family members convened at the Palm Springs Aerial Tram for a day of experiments and exploration. The day began with a lesson on atmospheric pressure, and students tested the phenomena of changing pressure due to elevation using a balloon. **Each student created a hypothesis as to if the change in elevation would cause the gas inside the balloon to expand, contract or remain the same.** We further exemplified the effect of atmospheric pressure by boiling water at the base of the tram, and boiling it again at the tip of the tram. The Palm Springs Aerial tram rises over 6000', and our experiments showed that water boiled at 96°C at 2600' of elevation, and boiled at 90°C at 8,600' - a remarkable difference. We changed topics after our experiment and students embarked on a forest scavenger hunt for the trees that call San Jacinto home.

Students follow Mr. O through the forest of San Jacinto State Park on an ecology scavenger hunt.

On the next day, the adventure continued as a group of a dozen Elite students joined Mr. O for a desert wander up Cathedral Canyon. The crew picked their way up the wash of the canyon, weaving through creosote bush, brittlebush and catsclaw acacia. **Students had a great time scaling the boulders and rocks in the canyon, and a few adventurous students found a bighorn sheep horn!** This sparked an impromptu lesson on horns versus antlers, and fur versus hair. It turns out, the horns of a bighorn sheep are a conglomerate of keratin; essentially the equivalent of hair and toenails growing out of your head. Kids found that fact rather gross, but it didn't keep them from passing around the horn to get their picture taken.