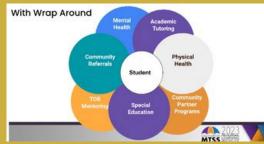

#### WRAP AROUND PROGRAM

We have been busy starting our initiative Elite's newest Wrap Around Program, a proven strategy different for coordination of teams, learning supports and resources to meet student needs. The Wrap Around Team consists of a multidisciplinary team of school staff and providers that weekly to collaborate and provide ongoing support. The teams identify, assess, coordinate and expand tiered levels of support being offered to students. benefits of Wrap Around are to coordination. improve collaboration communication and across disciplines.