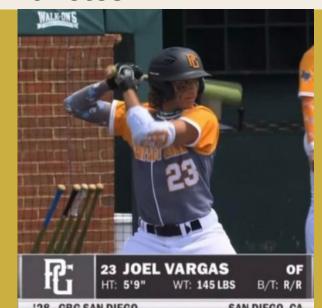

#### **Peak Performance Athletes**

Joel Vargas, in our 8th Grade Virtual Academy, was selected for the Perfect Game 13U Select Fest and played in a nationally televised game for the West Team on Sunday, August 27th at the University of Tennesee. Joel was one of only 20, 13U West Coast student-athletes selected by Perfect Game Scouts from tournaments he played in throughout the year. He has been in the Virtual Department and with the Peak Performance Athletic Team since last year. Joel has risen to the top of his class academically while attending a community partner training facility in San Diego on school days and traveling throughout the country playing baseball.