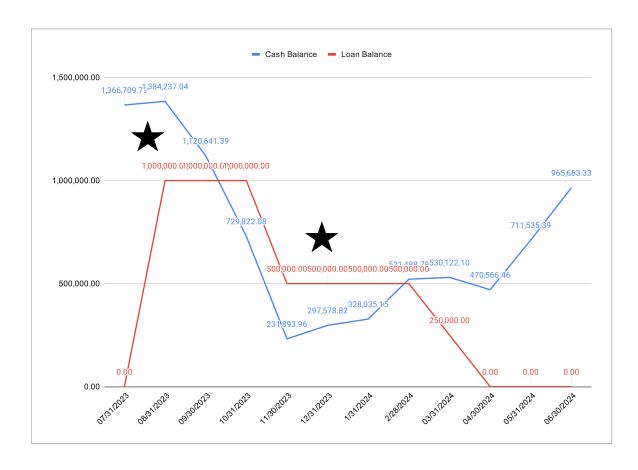

# A Look at the Soar->NXTLVL Program in Action

|              | 07/31/2023   | 08/31/2023   | 09/30/2023   | 10/31/2023   | 11/30/2023 | 12/31/2023 | 1/31/2024  | 2/28/2024  | 03/31/2024 | 04/30/2024 | 05/31/2024 | 06/30/2024 |
|--------------|--------------|--------------|--------------|--------------|------------|------------|------------|------------|------------|------------|------------|------------|
| Cash Balance | 1,366,709.79 | 1,384,237.04 | 1,120,641.39 | 729,822.08   | 231,893.96 | 297,578.82 | 328,035.15 | 521,488.78 | 530,122.10 | 470,566.46 | 711,535.39 | 965,663.33 |
| Loan Balance | 0.00         | 1,000,000.00 | 1,000,000.00 | 1,000,000.00 | 500,000.00 | 500,000.00 | 500,000.00 | 500,000.00 | 250,000.00 | 0.00       | 0.00       | 0.00       |