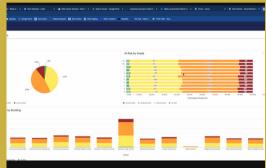

# A Look at the Soar->NXTLVL Program in Action

|              | 07/31/2023   | 08/31/2023   | 09/30/2023   | 10/31/2023   | 11/30/2023 | 12/31/2023 | 1/31/2024  | 2/28/2024  | 03/31/2024 | 04/30/2024 | 05/31/2024 | 06/30/2024 |
|--------------|--------------|--------------|--------------|--------------|------------|------------|------------|------------|------------|------------|------------|------------|
| Cash Balance | 1,366,709.79 | 1,384,237.04 | 1,120,641.39 | 729,822.08   | 231,893.96 | 297,578.82 | 328,035.15 | 521,488.78 | 530,122.10 | 470,566.46 | 711,535.39 | 965,663.33 |
| Loan Balance | 0.00         | 1,000,000.00 | 1,000,000.00 | 1,000,000.00 | 500,000.00 | 500,000.00 | 500,000.00 | 500,000.00 | 250,000.00 | 0.00       | 0.00       | 0.00       |