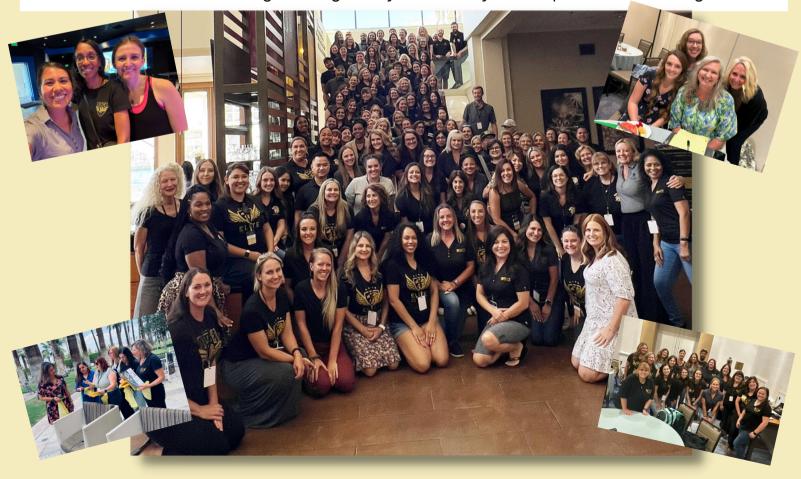

Elite staff gathered for two days of in-person professional development focused on the theme of "Question Quest" and how it connects to Elite's 6C's. They learned about the four beautiful questions: Why? Why not? What if? and How? and how to use those questions to connect and engage with students, families, and colleagues. Curiosity and critical thinking were on display during a Coding introduction led by new CTE Teacher Oceano Marshall, and collaboration was high during Friday's Academy and Department meetings