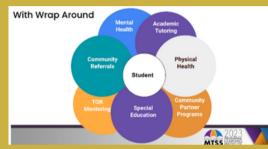

#### WRAP AROUND PROGRAM

We have been busy starting our initiative Elite's Around Program, a proven strategy coordination of different learning teams. supports resources to meet student needs. The Wrap Around Team consists of a multidisciplinary team of school staff and providers that meet weekly to collaborate and provide support. The identify, assess, coordinate and expand tiered levels of support being offered to students. The benefits of Wrap Around are to improve coordination, communication and collaboration across disciplines.