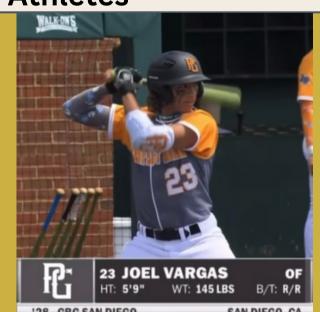

### **Peak Performance Athletes**

Joel Vargas, in our 8th Grade Virtual Academy, was selected for the Perfect Game 13U Select Fest and played in a nationally televised game for the West Team on Sunday, August 27th at the University of Tennesee. Joel was one of only 20, 13U West Coast student-athletes selected by Perfect Game Scouts from tournaments he played in throughout the year. He has been in the Virtual Department and with the Peak Performance Athletic Team since last year. Joel has risen to the top of his class academically while attending a community partner training facility in San Diego on school days and traveling throughout the country playing baseball.